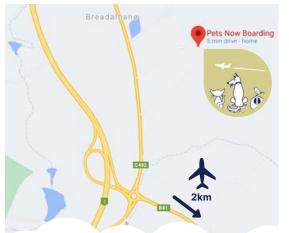

### **Contact us**

Monday - Friday 8:00am - 5:30pm Saturday - Sunday 8:00am - 11:00am 3:00pm - 5:00pm

We are closed for pick up and drop off: Christmas day & Boxing day Easter weekend (Sat & Sun)

805 Hobart Road, Breadalbane Launceston, 7258 tel. 03 6344 7783 www.petsnowboarding.com.au